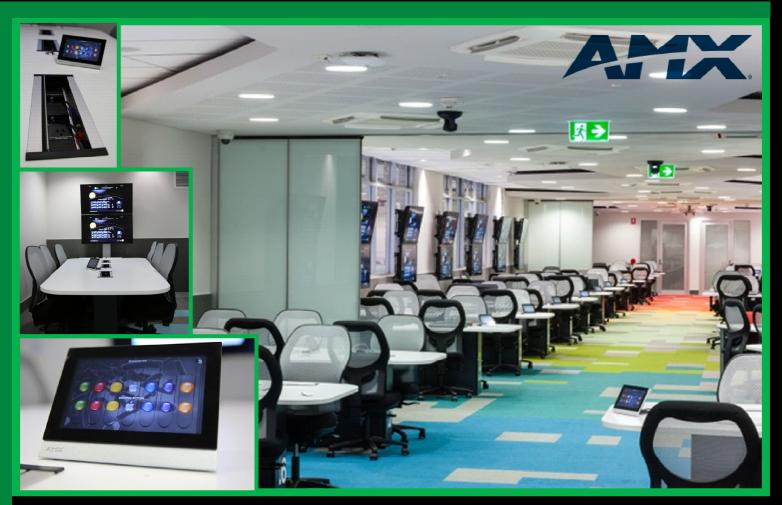

## **The Solution**

Don't be fooled by the simplicity in view!

This facility might be pleasing to the eye however do not to underestimate the state of the art Audio Visual functionality and capabilities of this facility.

With its hidden treasures beneath the 29 desks and server room, that's what makes this facility so unique and for the front of technology.

lan Wornes: "We researched a number of off-the-shelf collaboration solutions but found none could meet the brief. The next step was to consider a custom design. We quickly realised that with some lateral thinking, the AMX Enova range could provide a simple but flexible one-box-per-pod solution."

Terry Coe: "The outcome of this project has just been amazing. In terms of capability, this is a very complex space. But thanks to the AMX Enova systems, it is elegant, easily maintainable and simple to operate."